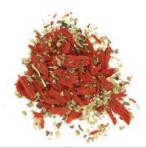

# ELMOCHO herbs/garlic 0261095

For making marinades or as a seasoning

| Allergens:          | no                                                                            | A. C. M.                |
|---------------------|-------------------------------------------------------------------------------|-------------------------|
| Flavour enhancers:  | yes                                                                           | Second Street.          |
| Smell/Taste:        | aromatic / herbs / garlic                                                     |                         |
| Colour/Consistency: | green powder with herbs                                                       |                         |
| Salt:               | table salt                                                                    |                         |
| Dosage:             | 25g/kg meat as a seasoning or vigorously mix 250 g christl marinade base with |                         |
|                     | 350 g water, let sit briefly and stir in 400 g                                | goil.                   |
|                     | 100 g finished marinade for 1 kg meat                                         |                         |
| Perfect for:        | pork, beef, lamb, salmon or to make herb                                      | butter and garlic bread |
| Packaging:          | 1 kg bag                                                                      |                         |
|                     |                                                                               |                         |