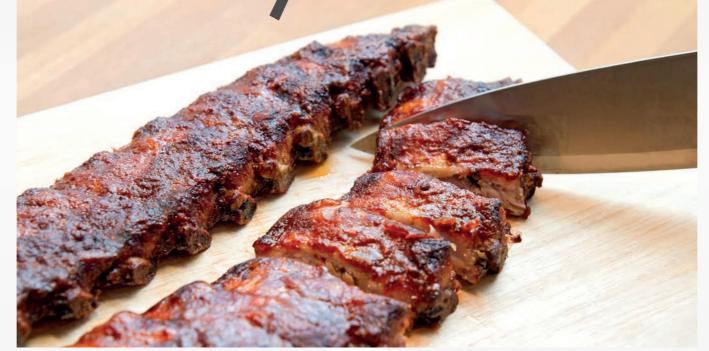

### christl Spareribs rustikal 0161157

Meat: pork ribs Time: 5 — 6 h Core temperature: 89 – 92°C Oven chamber temperature: 95 – 130°C

# christl spareribs rustic 0161157

Seasoning

| Allergens:          | no                        | And the second second |
|---------------------|---------------------------|-----------------------|
| Flavour enhancers:  | no                        |                       |
| Smell/Taste:        | aromatic / onion / tomato |                       |
| Colour/Consistency: | orange powder             |                       |
| Salt:               | sea salt                  |                       |
| Dosage:             | 30 g / kg or to taste     |                       |
| Perfect for:        | pork ribs                 |                       |
| Packaging:          | 1 kg bag                  |                       |
|                     |                           |                       |