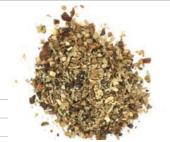

# RUSTIKA pepper/paprika 0261094

no

For making marinades or as a seasoning

Allergens:

| J                   |                                                  |                                    |
|---------------------|--------------------------------------------------|------------------------------------|
| Flavour enhancers:  | yes                                              |                                    |
| Smell/Taste:        | aromatic / hearty / pepper / paprika             |                                    |
| Colour/Consistency: | orange powder with coarse seasoning partic       | les                                |
| Salt:               | table salt                                       |                                    |
| Dosage:             | 25g/kg meat as a seasoning or vigorously mi      | x 250 g christl marinade base with |
|                     | 350 g water, let sit briefly and stir in 400 g o | il.                                |
|                     | 100 g finished marinade for 1 kg meat            |                                    |
| Perfect for:        | pork, chicken products, trout, beef              |                                    |
| Packaging:          | 1 kg bag                                         |                                    |
|                     |                                                  |                                    |