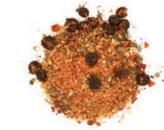

# Black Smoke Honey AGF 0161132

For making marinades or as a seasoning

| Allergens:          | no                           |
|---------------------|------------------------------|
| Flavour enhancers:  | no                           |
| Smell/Taste:        | aromatic / savoury / hone    |
| Colour/Consistency: | orange powder with coar      |
| Salt:               | table salt                   |
| Dosage:             | 35g/kg meat as a seasoni     |
|                     | 300 g water, let sit briefly |
|                     | 100 g finished marinade      |
| Perfect for:        | beef, pork                   |
| Packaging:          | 1,4 kg bag                   |
|                     |                              |

### ney / smoky arse seasoning particles

ning or vigorously mix 350 g christl marinade base with fly and stir in 350 g oil. e for 1 kg meat