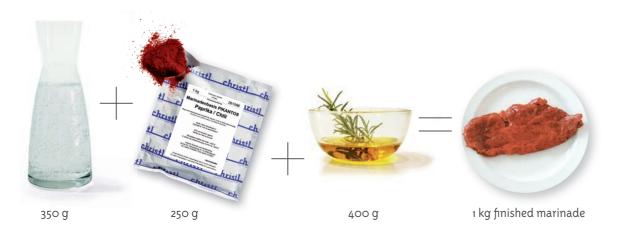

### Marinade base

# Turn 1 into 4 ... Turn 1 kg christl marinade base into 4 kg finished marinade

# ELMOCHO herbs/garlic 0261095

For making marinades or as a seasoning

| Allergens:          | no                                                                            | A. C. M.                |
|---------------------|-------------------------------------------------------------------------------|-------------------------|
| Flavour enhancers:  | yes                                                                           | Second Street.          |
| Smell/Taste:        | aromatic / herbs / garlic                                                     |                         |
| Colour/Consistency: | green powder with herbs                                                       |                         |
| Salt:               | table salt                                                                    |                         |
| Dosage:             | 25g/kg meat as a seasoning or vigorously mix 250 g christl marinade base with |                         |
|                     | 350 g water, let sit briefly and stir in 400 g                                | goil.                   |
|                     | 100 g finished marinade for 1 kg meat                                         |                         |
| Perfect for:        | pork, beef, lamb, salmon or to make herb                                      | butter and garlic bread |
| Packaging:          | 1 kg bag                                                                      |                         |
|                     |                                                                               |                         |